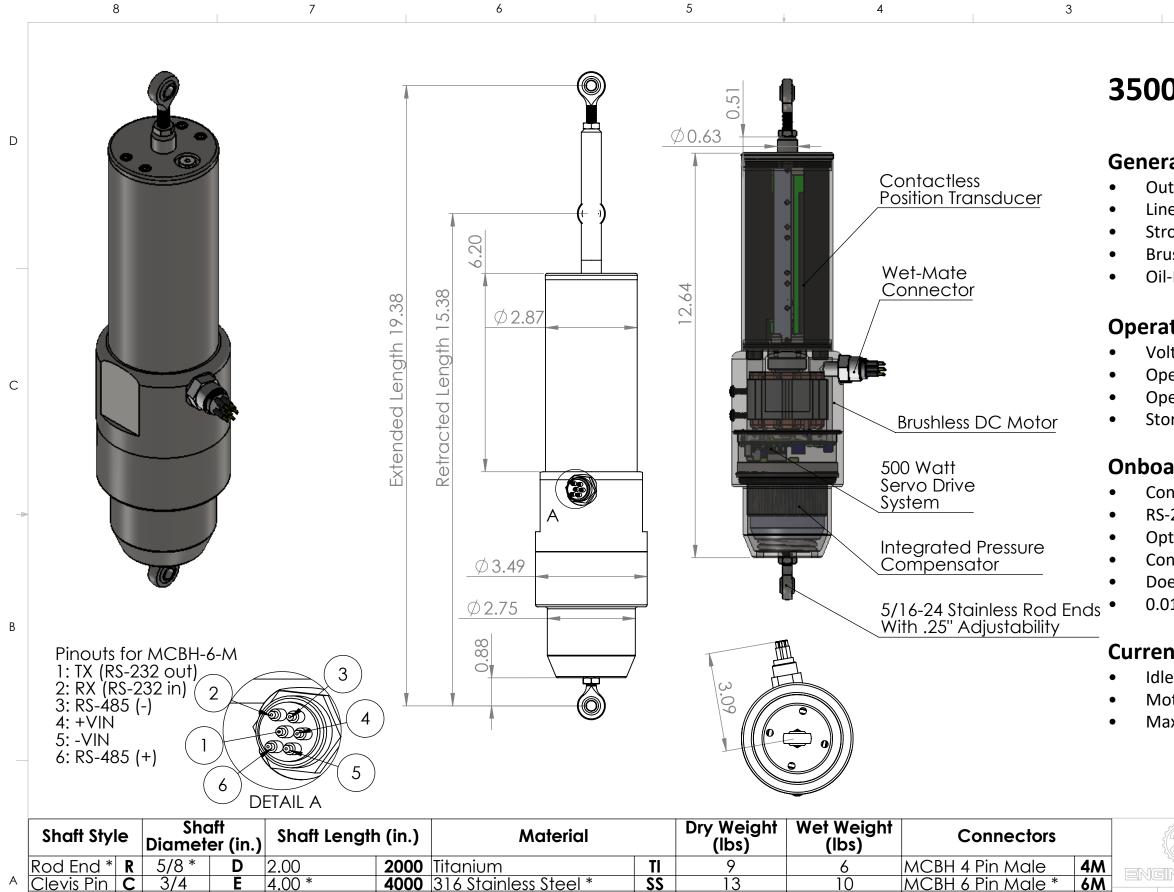

|   | Rod End *                            |   | 5/8 * | D | 2.00   |      | <b>0</b>  Titanium             | TI             | 9                                 | 6  | MCBH 4 | Pin Male   | <b>4</b> M                       |                         | i an de la companya de la companya<br>En companya de la comp |
|---|--------------------------------------|---|-------|---|--------|------|--------------------------------|----------------|-----------------------------------|----|--------|------------|----------------------------------|-------------------------|--------------------------------------------------------------------------------------------------------------------------------------------------------------------------------------------------------------------------------------------------------------------------------------------------------------------------------------------------------------------------------------------------------------------------------------------------------------------------------------------------------------------------------------------------------------------------------------------------------------------------------------------------------------------------------------------------------------------------------------------------------------------------------------------------------------------------------------------------------------------------------------------------------------------------------------------------------------------------------------------------------------------------------------------------------------------------------------------------------------------------------------------------------------------------------------------------------------------------------------------------------------------------------------------------------------------------------------------------------------------------------------------------------------------------------------------------------------------------------------------------------------------------------------------------------------|
| А | Clevis Pin                           | С | 3/4   | E | 4.00 * | 400  | <b>0</b> 316 Stainless Steel * | SS             | 13                                | 10 | MCBH 6 | Pin Male * | 6M                               |                         |                                                                                                                                                                                                                                                                                                                                                                                                                                                                                                                                                                                                                                                                                                                                                                                                                                                                                                                                                                                                                                                                                                                                                                                                                                                                                                                                                                                                                                                                                                                                                              |
|   |                                      |   |       |   | 6.00   |      | <b>0</b> 6061-Aluminum-Natu    | ral <b>ALN</b> | 7                                 | 4  | MCBH 8 | Pin Male   | 8M                               | DRAWN                   | GMP                                                                                                                                                                                                                                                                                                                                                                                                                                                                                                                                                                                                                                                                                                                                                                                                                                                                                                                                                                                                                                                                                                                                                                                                                                                                                                                                                                                                                                                                                                                                                          |
|   |                                      |   |       |   | 8.00   | 800  | <b>0</b> 6061-Aluminum-Black   |                | 7                                 | 4  | MCBH 4 | Pin Female | <b>4</b> F                       | CHECKED                 | GM                                                                                                                                                                                                                                                                                                                                                                                                                                                                                                                                                                                                                                                                                                                                                                                                                                                                                                                                                                                                                                                                                                                                                                                                                                                                                                                                                                                                                                                                                                                                                           |
|   |                                      |   |       |   | 10.00  | 1000 | 0 6061-Aluminum-Blue           | ALB            | 7                                 | 4  | MCBH 6 | Pin Female | 6F                               | PROP                    | RIETARY                                                                                                                                                                                                                                                                                                                                                                                                                                                                                                                                                                                                                                                                                                                                                                                                                                                                                                                                                                                                                                                                                                                                                                                                                                                                                                                                                                                                                                                                                                                                                      |
|   |                                      |   |       |   | 12.00  | 1200 | 0 6061-Aluminum-Gree           | n <b>ALG</b>   | 7                                 | 4  | MCBH 8 | Pin Female | 8F                               | THE INFOI               | RMATION                                                                                                                                                                                                                                                                                                                                                                                                                                                                                                                                                                                                                                                                                                                                                                                                                                                                                                                                                                                                                                                                                                                                                                                                                                                                                                                                                                                                                                                                                                                                                      |
|   |                                      |   |       |   | 14.00  | 1400 | 0 6061-Aluminum-Red            | ALR            | 7                                 | 4  |        |            |                                  | DRAWING<br>2G ENGIN     |                                                                                                                                                                                                                                                                                                                                                                                                                                                                                                                                                                                                                                                                                                                                                                                                                                                                                                                                                                                                                                                                                                                                                                                                                                                                                                                                                                                                                                                                                                                                                              |
|   | * Model shown:<br>3500L-RD4000-SS-6M |   |       |   |        |      |                                |                | oproximate for 4in<br>Jator Shown |    |        |            | IN PART C<br>WITHOUT<br>2G ENGIN | OR AS A \<br>I THE WRIT |                                                                                                                                                                                                                                                                                                                                                                                                                                                                                                                                                                                                                                                                                                                                                                                                                                                                                                                                                                                                                                                                                                                                                                                                                                                                                                                                                                                                                                                                                                                                                              |
|   |                                      | 3 |       |   | 7      |      | 6                              |                | 5                                 | 4  |        | 3          |                                  |                         |                                                                                                                                                                                                                                                                                                                                                                                                                                                                                                                                                                                                                                                                                                                                                                                                                                                                                                                                                                                                                                                                                                                                                                                                                                                                                                                                                                                                                                                                                                                                                              |

# 3500 Linear

## **General Specifications:**

Output Force Over 500 lbs Linear Speeds up to 2" per second Stroke Length 2" to 14" **Brushless DC Motor** Oil-Filled - Self-Contained - Compensated

#### **Operating Conditions:**

Voltage 12 <-> 32 Volts DC Operating Depth Greater Than 10,000 ft Operating Temperature Range: -20°C to 65°C Storage Temperature Range: -30°C to 85°C

## **Onboard Motor Driver and Servo System:**

Configurable current limits, power and speed RS-232 & RS-485 Interface Optional Analog, Modbus or CAN Bus Contactless non-wearing absolute position encoder Does not require homing 0.010" Accuracy

#### Current Draw @24V DC:

Idle current = 0.03A Motor ON braking =0.05 A Max force @ Stall = 8.0A

|                                             |           | 2G ENGINEERING<br>www.2g-eng.com |      |         |         |   |              |  |
|---------------------------------------------|-----------|----------------------------------|------|---------|---------|---|--------------|--|
| NEER                                        | ING       | 3500 Series Linear               |      |         |         |   |              |  |
| <b>MPH</b>                                  | 4/3/2017  |                                  |      |         |         |   |              |  |
| GMPH                                        | 4/3/2017  | Actuator                         |      |         |         |   |              |  |
| ARY AND CON                                 | FIDENTIAL |                                  |      |         |         |   |              |  |
| TION CONTAIN                                |           | SIZE                             | DWG. |         |         |   | REV          |  |
| The Sole prop<br>RING. ANY REP<br>S A WHOLE | RODUCTION | B                                |      | 3500L   |         |   | F            |  |
| WRITTEN PERM<br>RING IS PROHIBI             |           | SCALE: 1:3                       |      | WEIGHT: | VEIGHT: |   | SHEET 1 OF 1 |  |
|                                             | 2         |                                  |      |         |         | 1 |              |  |